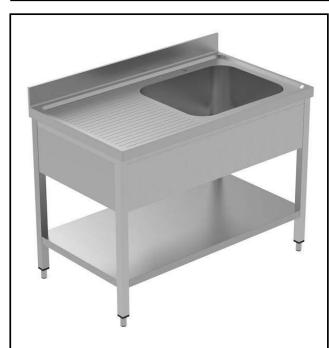

## PLUS - Static Preparation 1200 mm Sink Unit with 1 Bowl and with Shelf - Left drain

| TEM #   |  |
|---------|--|
| MODEL # |  |
| NAME #  |  |
| SIS #   |  |
| AIA#    |  |

134111 (LSGLG1216S)

Sink Unit with 1 bowl with left-hand drainer and lower shelf, 1200mm

#### Item No.

Enhanced stability and solid construction thanks to the welded frame and legs. The 50mm high worktop in 304 AISI stainless steel, with Scotch Brite finishing 10/10 mm in thickness, has antidrip edges, welded corners and overflow rim along the top. Welded and polish sink bowl in 304 AISI stainless steel supplied with overflow pipe and 2" drain hole. Upstand h=100mm with 10mm radius corner covered on the back with AISI 304 stainless steel spot welded profile. Square section legs and height adjustable feet (-20 +30 mm) in 304 AISI stainless steel. 40 mmthick lower welded shelf in AISI 304 stainless steel slots easily into place at a height of 200 mm from the floor (compulsory toinstall the chest of drawers). Square section legs and height adjustable feet (-20 +30 mm) in 304 AISI stainless steel.

### Construction

- Welded frame and legs.
- Worktop with 50mm high profile, is in stainless steel Scotch Brite finishing, 10/10 in thickness with anti-drip edges and welded corners and overflow rim along the top.
- Sink bowl is sound-deadened, in polish stainless steel overflow pipe and 2" drain hole.
- Drainers are sound-deadened with stainless steel reinforcement bars.
- Upstand back completely covered with Stainless Steel welded profile.
- Lower shelf has 40mm high profile, is 8/10 in thickness with upturned edges and bar reinforcement welded to legs for further structure reinforcement.
- Square section legs (40x40mm, 10/10 in thickness) and height-adjustable feet (-20/+30mm).
- Accessories:-set of castors as alternative to the feet, can be fitted as optional.
- Constructed entirely in 304 AISI stainless steel.