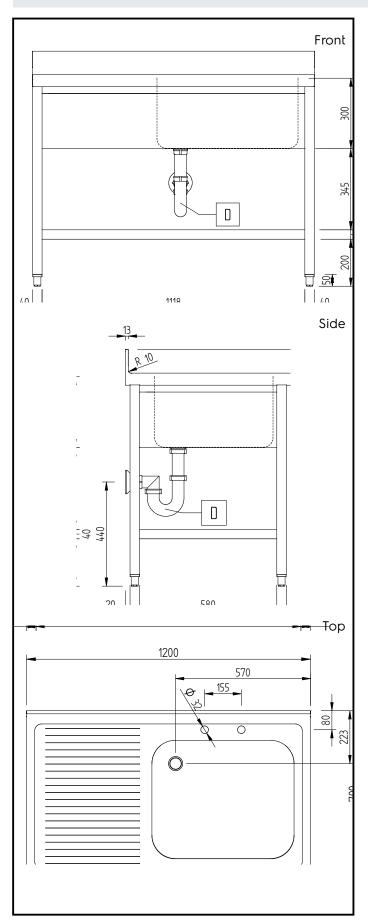

## **Key Information:**

External dimensions, Width:

13411 (LSGLG1216S)

External dimensions, Depth:

External dimensions, Height:

Upstand Dimensions, Height:

Upstand Dimensions, Depth:

Upstand Dimensions, Radius:

R=10

Bowls number

Bowl dimensions 600x500xH300

Worktop thickness: 50 mm Net weight: 37 kg

> PLUS - Static Preparation 1200 mm Sink Unit with 1 Bowl and with Shelf - Left drain